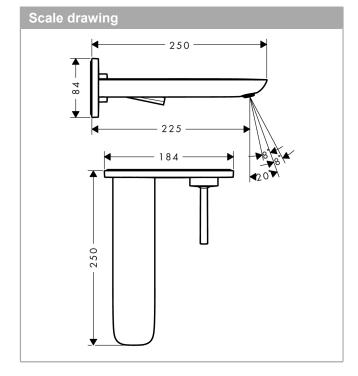

## product features

- · consists of: single lever basin mixer for concealed installation wall-mounted, waste set
- · projection 225 mm
- · laminar spray
- · swiveling spray former
- · flow rate at 3 bar: 5 l/min
- · joystick ceramic cartridge
- · suitable for continuous flow water heaters
- · non-closing waste set
- · material waste set: metal
- · connection type: basic set
- · connection dimension: DN15
- · handle can be positioned on the right or left