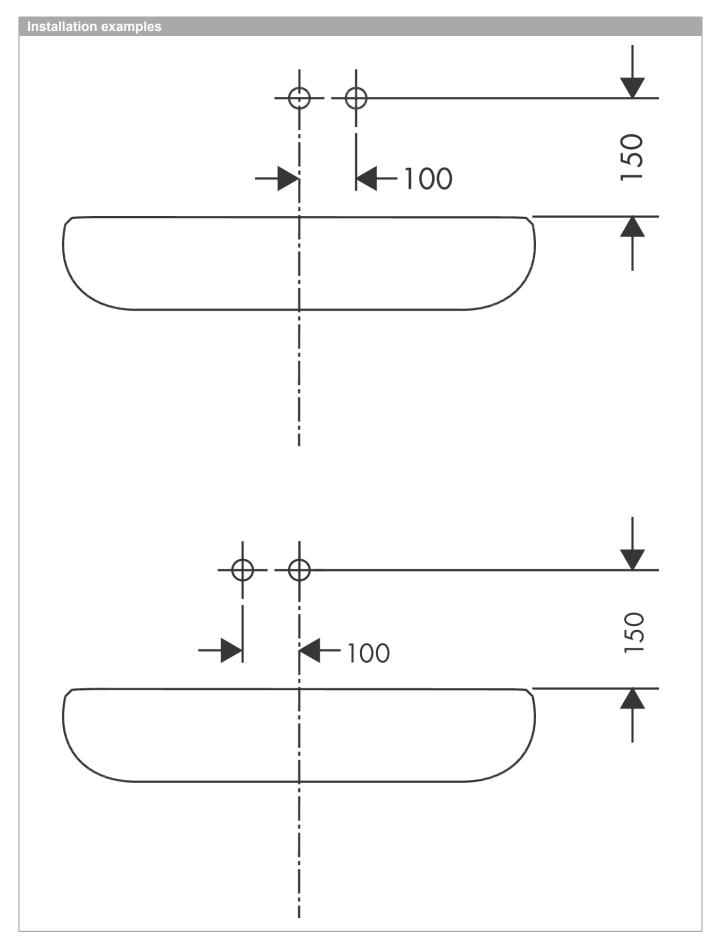

## **PuraVida**

Single lever basin mixer for concealed installation wall-mounted with spout 22.5 cm Surfaces: White/Chrome Article Number: 15085400



## Description

## product features

- · consists of: single lever basin mixer for concealed installation wall-mounted, waste set
- · projection 225 mm
- · laminar spray
- · swiveling spray former
- · flow rate at 3 bar: 5 l/min
- · joystick ceramic cartridge
- · suitable for continuous flow water heaters
- · non-closing waste set
- · material waste set: metal
- · connection type: basic set
- · connection dimension: DN15
- · handle can be positioned on the right or left











## **PuraVida**

Single lever basin mixer for concealed installation wall-mounted with spout 22.5 cm Surfaces: White/Chrome Article Number: 15085400