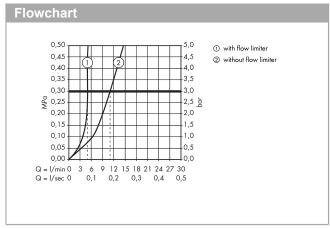

## product features

- · consists of: single lever basin mixer for concealed installation wall-mounted, waste set
- · projection 225 mm
- · laminar spray
- · swiveling spray former
- · flow rate at 3 bar: 5 l/min
- · joystick ceramic cartridge
- · suitable for continuous flow water heaters
- · non-closing waste set
- · material waste set: metal
- · connection type: basic set
- · connection dimension: DN15
- · handle can be positioned on the right or left