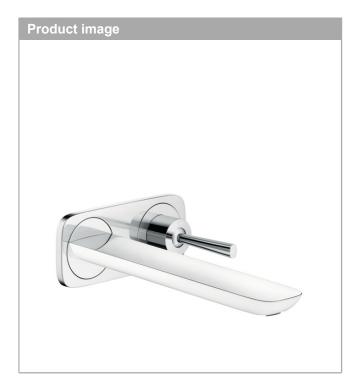

## **PuraVida**

Single lever basin mixer for concealed installation wall-mounted with spout 22.5 cm Surfaces: White/Chrome Article Number: 15085400